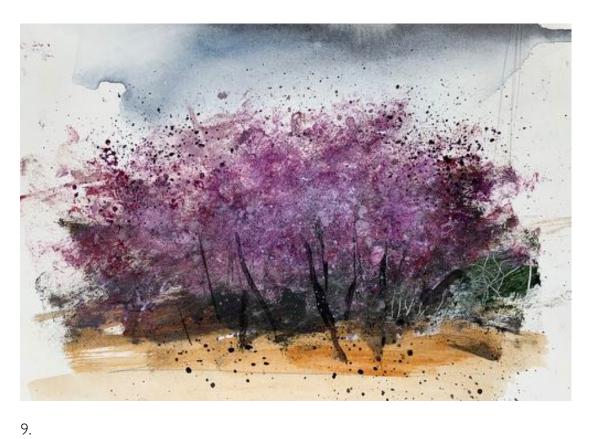

## List of works

|                                                                                                                                                                                                                                                                                                                                                                                                                                                                                                                                                                                                                                                                                                                                                                                                                                                                                                                                                                                                                                                                                                                                                                                                                                                                                                                                                                                                                                                                                                                                                                                                                                                                                                                                                                                                                                                                                                                                                                                                                                                                                                                                | 1. Tamesis         | Oil on board | 78 x 76 cm      | 6. Sundial Lawr | o Oil on board          | 23.8 × 24 cm   |
|--------------------------------------------------------------------------------------------------------------------------------------------------------------------------------------------------------------------------------------------------------------------------------------------------------------------------------------------------------------------------------------------------------------------------------------------------------------------------------------------------------------------------------------------------------------------------------------------------------------------------------------------------------------------------------------------------------------------------------------------------------------------------------------------------------------------------------------------------------------------------------------------------------------------------------------------------------------------------------------------------------------------------------------------------------------------------------------------------------------------------------------------------------------------------------------------------------------------------------------------------------------------------------------------------------------------------------------------------------------------------------------------------------------------------------------------------------------------------------------------------------------------------------------------------------------------------------------------------------------------------------------------------------------------------------------------------------------------------------------------------------------------------------------------------------------------------------------------------------------------------------------------------------------------------------------------------------------------------------------------------------------------------------------------------------------------------------------------------------------------------------|--------------------|--------------|-----------------|-----------------|-------------------------|----------------|
| A CONTRACTOR OF THE PARTY OF TH | 2. Night Trees     | Oil on board | 30.5 x 21.4 cm  | 7. River Field  | Oil on board            | 20 × 25.8 cm   |
|                                                                                                                                                                                                                                                                                                                                                                                                                                                                                                                                                                                                                                                                                                                                                                                                                                                                                                                                                                                                                                                                                                                                                                                                                                                                                                                                                                                                                                                                                                                                                                                                                                                                                                                                                                                                                                                                                                                                                                                                                                                                                                                                | 3. Reed Bed        | Oil on board | 20.2 × 25.3 cm  | 8. Water Meac   | dow Oil on board        | 18.2 × 18.2 cm |
|                                                                                                                                                                                                                                                                                                                                                                                                                                                                                                                                                                                                                                                                                                                                                                                                                                                                                                                                                                                                                                                                                                                                                                                                                                                                                                                                                                                                                                                                                                                                                                                                                                                                                                                                                                                                                                                                                                                                                                                                                                                                                                                                | 4. Fellows' Garden | Oil on board | 124.5 × 67.6 cm | 9. The Grove    | Mixed media<br>on paper | 23.4 × 17.2 cm |
|                                                                                                                                                                                                                                                                                                                                                                                                                                                                                                                                                                                                                                                                                                                                                                                                                                                                                                                                                                                                                                                                                                                                                                                                                                                                                                                                                                                                                                                                                                                                                                                                                                                                                                                                                                                                                                                                                                                                                                                                                                                                                                                                | 5. Kitchen Garden  | Oil on board | 18.2 × 24.8 cm  |                 |                         |                |